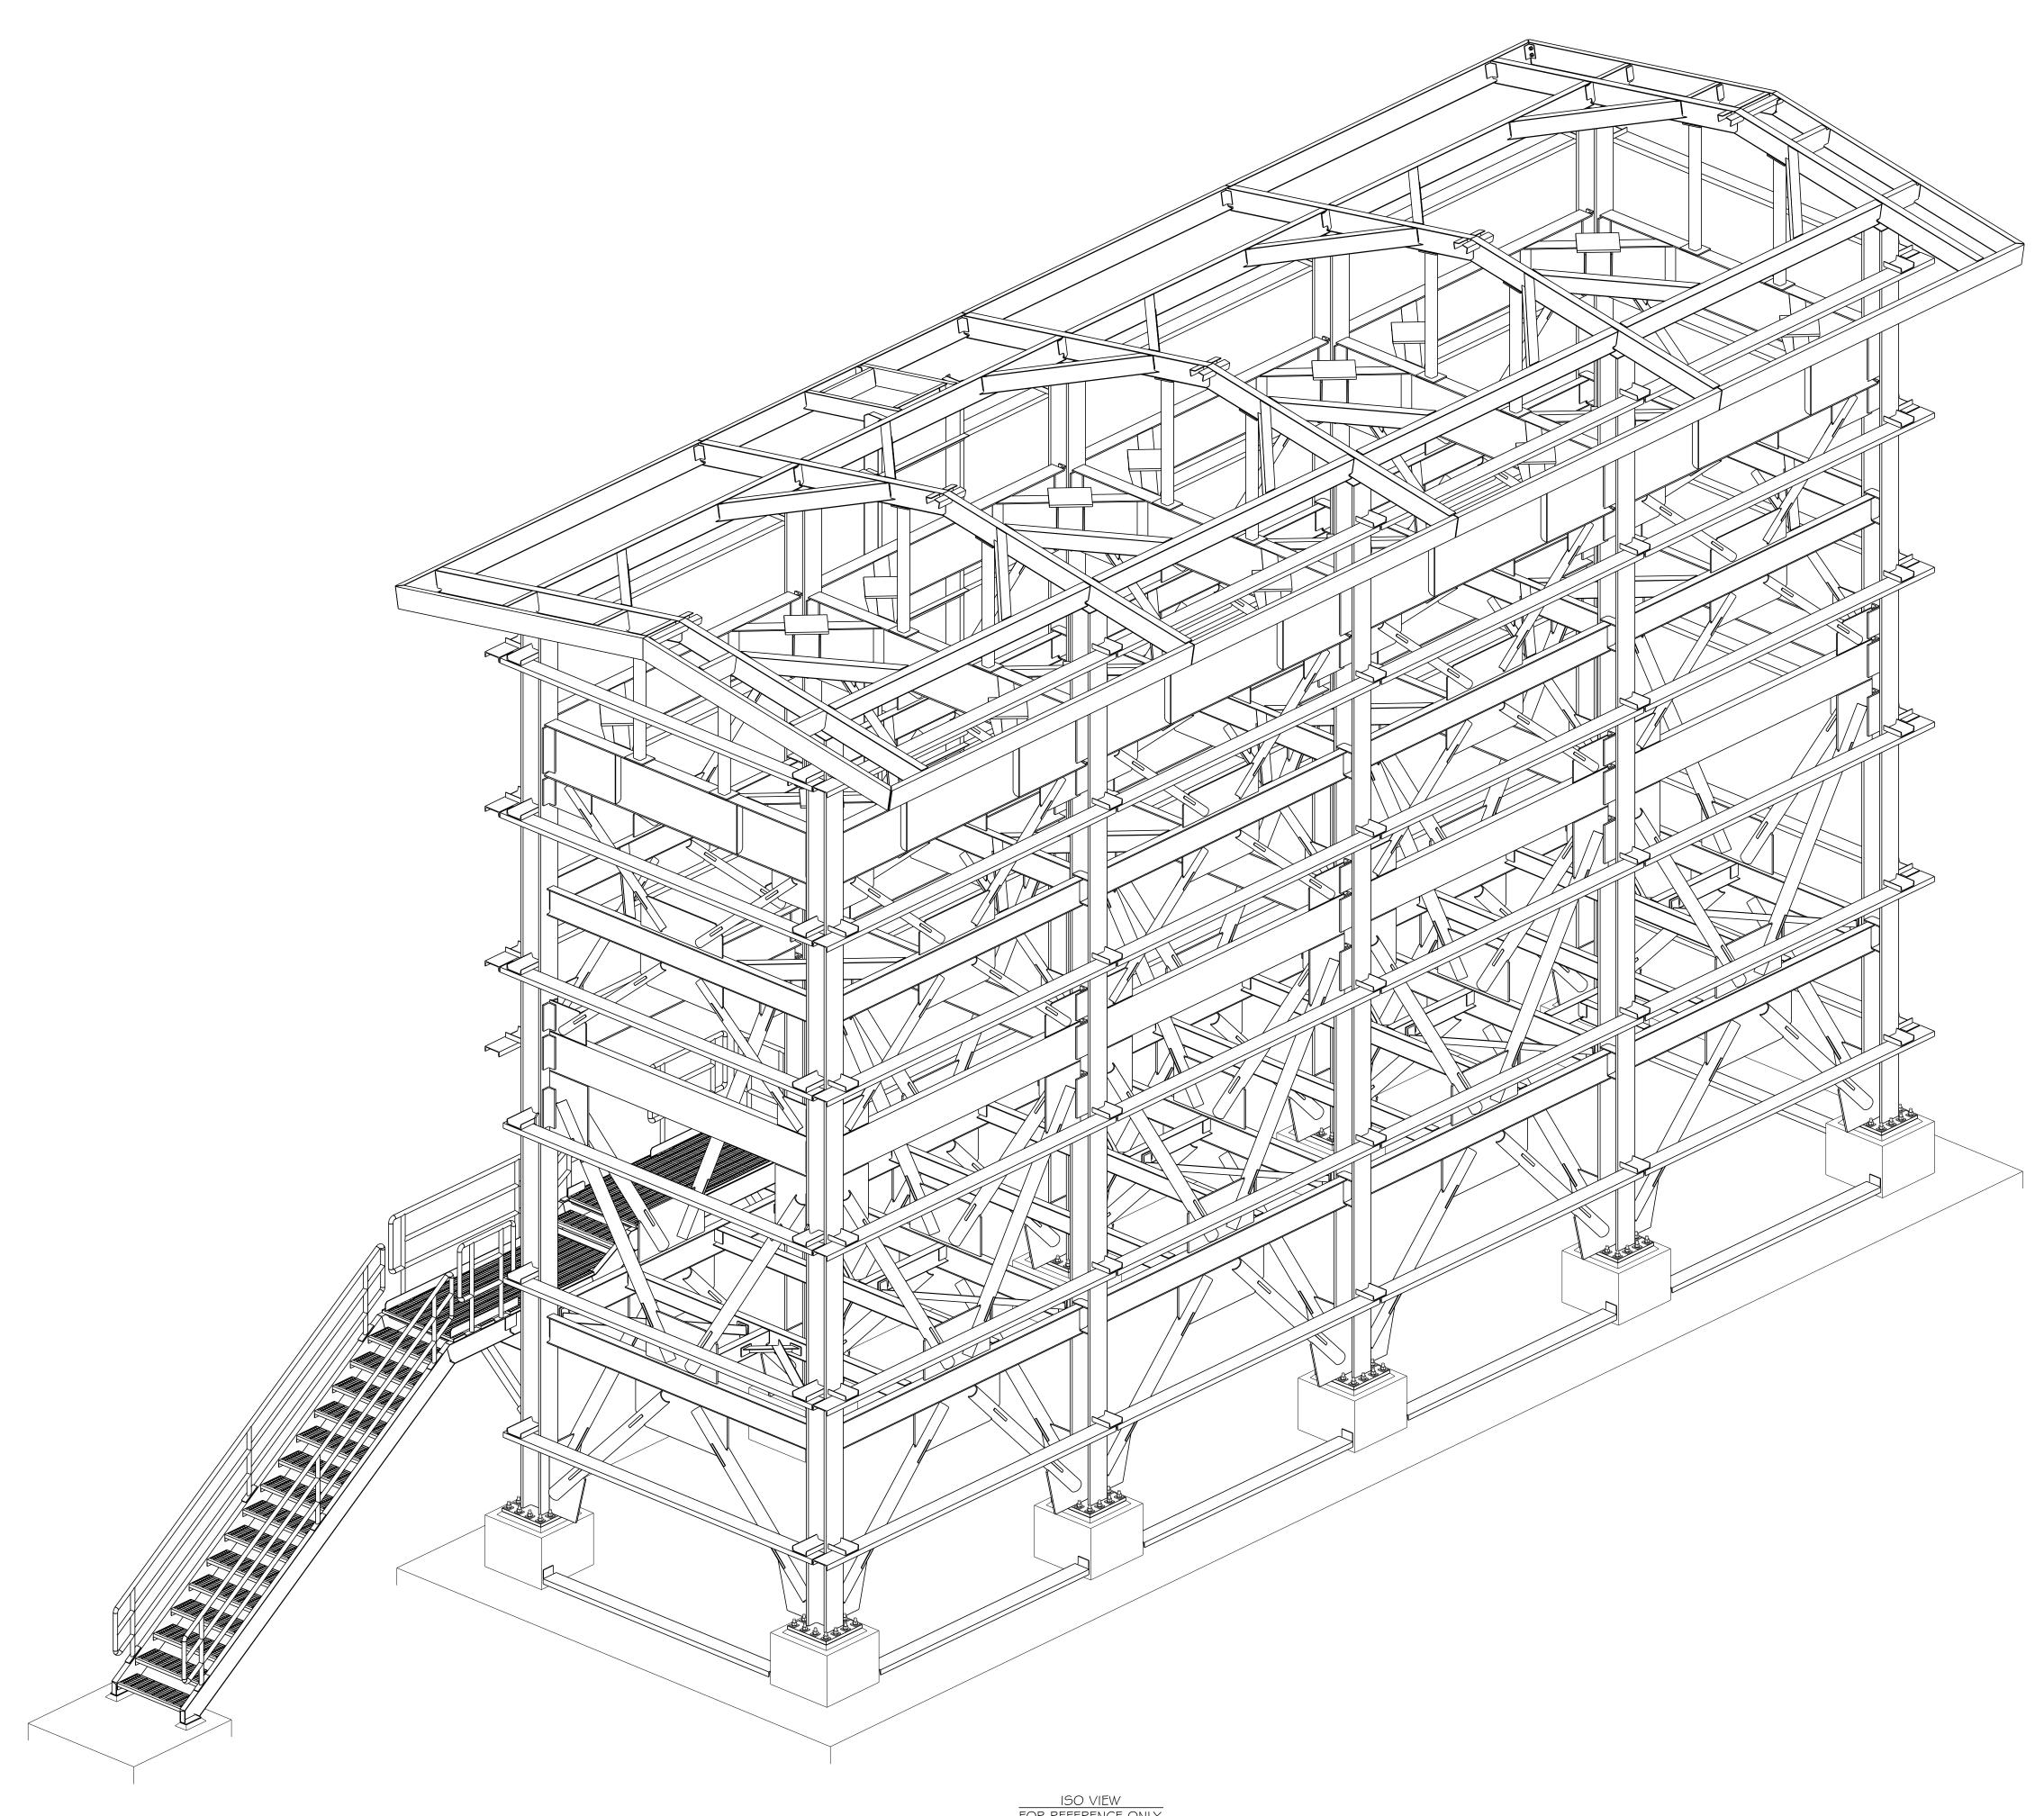

## PAINTS AND COATING

- I . STRUCTURAL STEEL PAINT: VOC COMPLIANT THREE-COAT "COROTHANE I" SYSTEM AS MANUFACTURED BY SHERWIN WILLIAMS.
- A. PRIME COAT: 3-4 MILS DFT OF "GALVAPAC ONE PACK ZINC PRIMER". B. INTERMEDIATE COAT: 3-5 MILS DFT OF "IRON OX B".
- C. TOP COAT: 2-3 MILS DFT OF "COROTHANE I HS" ALIPHATIC URETHANE.
- D. COLOR: WHITE TOP COAT TO MATCH EXISTING.

## 2. SURFACE PREPARATION OF THE STRUCTURAL STEEL SHALL BE IN ACCORDANCE WITH SSPC SPI "SOLVENT CLEANING AND SSPC SPG "COMMERCIAL BLAST CLEANING".

| А                                                                                                                                                                       | A 06/18/2018 FOR APPROVAL |           |  |        |     |  |     |       |          |  |   |       |  |
|-----